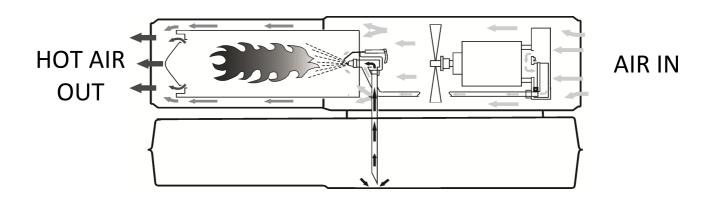

# **COMPONENTS**

Pump Rotor with blades

Nozzle Special nozzle for VENTURI EFFECTS

Flame control Electronic board

Igniter Bifilar elctrodes

Fuel filter In the fuel line: 250 µm

Motor Asynchronous, monophase, with thermal protection,

clockwise rotation, 2850 rpm

Tank Steel (varnished)

Room thermostat Predisposed for connection to ambient thermostat