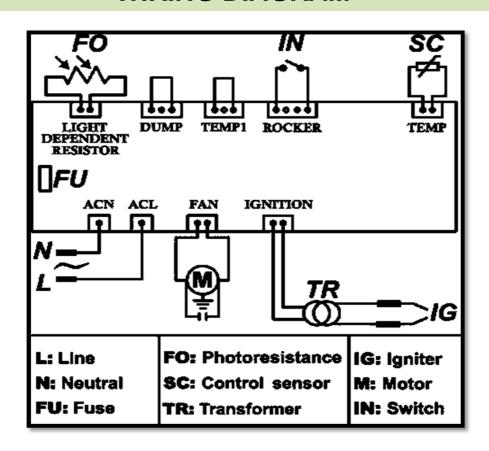

|    |                 |  |  |  |  |  |
|------------------------|----|-----------------|--|--|--|--|--|
| Dimensions packing     | mm | 810 x 350 x 450 |  |  |  |  |  |
| Dimensions utilization | mm | 745 x 300 x 405 |  |  |  |  |  |
| Pieces for Europallet  | n° | 15              |  |  |  |  |  |
| Pieces full truck      | n° | 495             |  |  |  |  |  |



# **COMPONENTS**

Pump Rotor with blades

Nozzle Special nozzle for VENTURI EFFECTS

Flame control Electronic board

Igniter Bifilar elctrodes

Fuel filter In the fuel line: 250 µm

Motor Asynchronous, monophase, with thermal protection,

clockwise rotation, 2850 rpm

Tank Steel (varnished)

Room thermostat Predisposed for connection to ambient thermostat

## **ACCESSORIES**

Room thermostat TH5

### WIRING DIAGRAM



DSH00002