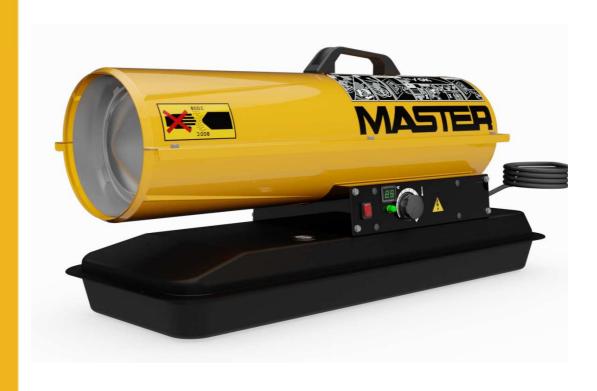

# B 65CEL

# **FUNCTIONING PRINCIPLES**

Direct oil heaters are highly efficient devices that provide large volumes of instant heat where it is required. They are best for open or well ventilated areas like factories, warehouses or construction sites. Master direct heaters are known as very efficient and robust as well as safe and easy in use.